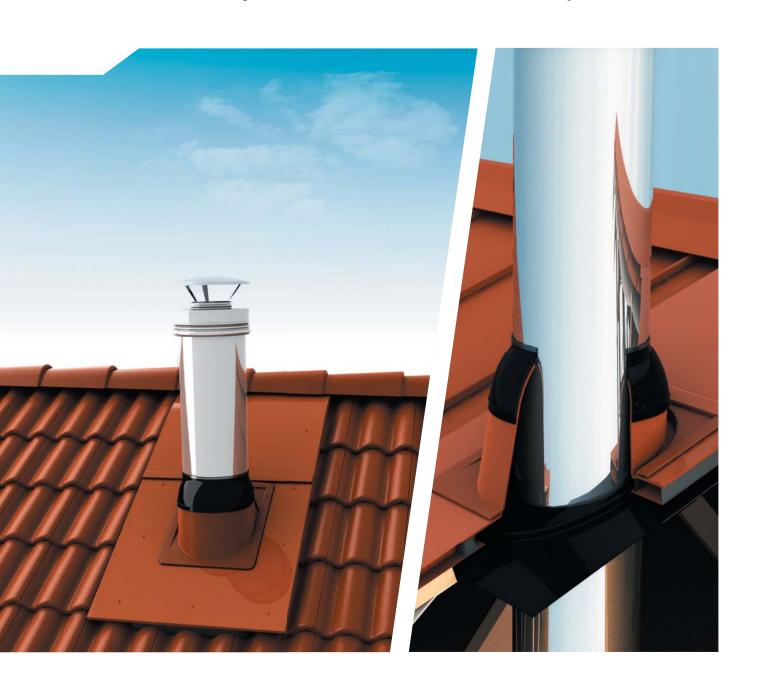

### **Chimney Pass-Through Set**

The round VILPE® Chimney Pass-Through Set is the latest addition to the VILPE® product family. The Chimney Pass-Through is designed for round prefabricated insulated metal chimneys and it is available in two sizes. The Chimney Pass-Through No. 1 is designed for round chimneys of diameter 200–265 mm, and the Chimney Pass-Through No. 2 is designed for chimneys of diameter 280–380 mm. A rubber gasket and a fastener are provided for attachment to the plastic Chimney Pass-Through plate. The Chimney Underlay Seal comprising two plastic parts, a rubber seal and butyl tape, prevents the flow of water into the hole made in the underlay, thereby ensuring that it remains watertight. The product may be used on tiled and sheet metal roofs with the three-part VILPE® Flashing Set. This is not required for felt roofs.

VILPE® Chimney Pass-Throughs and Underlay Seals have been tested for fire safety and certified by the VTT Technical Research Centre of Finland. The plastic section of the Pass-Through Underlay Seal extends to a clearance of 20 mm from the chimney and the rubber collar of the seal is fastened around the chimney to form a tight seal. The clearance of the upper part of the plastic pass-through plate installed on the roof is 10 mm from the chimney and its rubber seal is fastened by tightening around the chimney.