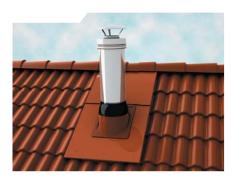

## **Applications**

### **Chimney Pass-Through Set**

The round VILPE® Chimney Pass-Through Set is the latest addition to the VILPE® product family. The Chimney Pass-Through is designed for round prefabricated insulated metal chimneys and it is available in two sizes. The Chimney Pass-Through No. 1 is designed for round chimneys of diameter 200–265 mm, and the Chimney Pass-Through No. 2 is designed for chimneys of diameter 280–380 mm. A rubber gasket and a fastener are provided for attachment to the plastic Chimney Pass-Through plate. The Chimney Underlay Seal comprising two plastic parts, a rubber seal and butyl tape, prevents the flow of water into the hole made in the underlay, thereby ensuring that it remains watertight. The product may be used on tiled and sheet metal roofs with the three-part VILPE® Flashing Set. This is not required for felt roofs.