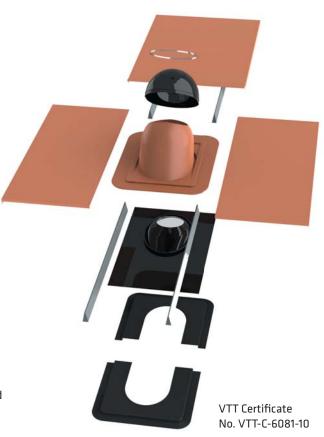

### **Chimney Pass-Through Set**

The round VILPE® Chimney Pass-Through Set is the latest addition to the VILPE® product family. The Chimney Pass-Through is designed for round prefabricated insulated metal chimneys and it is available in two sizes. The Chimney Pass-Through No. 1 is designed for round chimneys of diameter 200–265 mm, and the Chimney Pass-Through No. 2 is designed for chimneys of diameter 280–380 mm. A rubber gasket and a fastener are provided for attachment to the plastic Chimney Pass-Through plate. The Chimney Underlay Seal comprising two plastic parts, a rubber seal and butyl tape, prevents the flow of water into the hole made in the underlay, thereby ensuring that it remains watertight. The product may be used on tiled and sheet metal roofs with the three-part VILPE® Flashing Set. This is not required for felt roofs.

The VILPE® Chimney Pass-Through facilitates and considerably speeds up the installation of Chimney Pass-Throughs. Costs are reduced when there is no need for expensive sheet metal work. As with all VILPE® products, the Chimney Pass-Through is designed for both technical functionality and ease of installation. With all necessary parts included in the product package, these pass-throughs are ideal for DIY installation.

#### **Selection criteria**

The Chimney Pass-Through is available in two sizes. The Chimney Pass-Through No. 1 is designed for round chimneys of diameter 200–265mm and the Chimney Pass-Through No. 2 is designed for round chimneys of diameter 280–380mm. The Pass-Through also requires the right sized Underlay Seal and the Flashing Set. No Flashing Set is required for felt roofs. The Fixing Battens set is needed to facilitate installation of the Flashing Set on panelled and machine-seamed sheet metal roofs. The Flashing Set Extension is required for the chimneys which are installed in the long distance (> 120 cm) from the ridge.