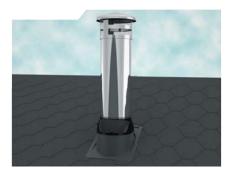

## **Applications**

### **Chimney Pass-Through Set**

The round VILPE® Chimney Pass-Through Set is the latest addition to the VILPE® product family. The Chimney Pass-Through is designed for round prefabricated insulated metal chimneys and it is available in two sizes. The Chimney Pass-Through No. 1 is designed for round chimneys of diameter 200–265 mm, and the Chimney Pass-Through No. 2 is designed for chimneys of diameter 280–380 mm. A rubber gasket and a fastener are provided for attachment to the plastic Chimney Pass-Through plate. The Chimney Underlay Seal comprising two plastic parts, a rubber seal and butyl tape, prevents the flow of water into the hole made in the underlay, thereby ensuring that it remains watertight. The product may be used on tiled and sheet metal roofs with the three-part VILPE® Flashing Set. This is not required for felt roofs.