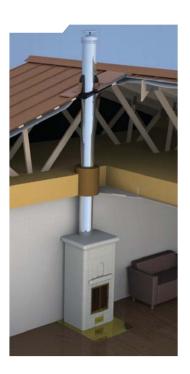

## **Applications**

### **Chimney Pass-Through Set**

The round VILPE® Chimney Pass-Through Set is the latest addition to the VILPE® product family. The Chimney Pass-Through is designed for round prefabricated insulated metal chimneys and it is available in two sizes. The Chimney Pass-Through No. 1 is designed for round chimneys of diameter 200–265 mm, and the Chimney Pass-Through No. 2 is designed for chimneys of diameter 280–380 mm. A rubber gasket and a fastener are provided for attachment to the plastic Chimney Pass-Through plate. The Chimney Underlay Seal comprising two plastic parts, a rubber seal and butyl tape, prevents the flow of water into the hole made in the underlay, thereby ensuring that it remains watertight. The product may be used on tiled and sheet metal roofs with the three-part VILPE® Flashing Set. This is not required for felt roofs.

VILPE® Chimney Pass-Throughs and Underlay Seals have been tested for fire safety and certified by the VTT Technical Research Centre of Finland. The plastic section of the Pass-Through Underlay Seal extends to a clearance of 20 mm from the chimney and the rubber collar of the seal is fastened around the chimney to form a tight seal. The clearance of the upper part of the plastic pass-through plate installed on the roof is 10 mm from the chimney and its rubber seal is fastened by tightening around the chimney.