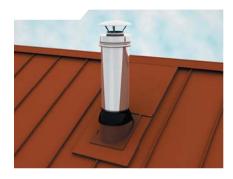

## **Applications**

### **Chimney Pass-Through Set**

The round VILPE® Chimney Pass-Through Set is the latest addition to the VILPE® product family. The Chimney Pass-Through is designed for round prefabricated insulated metal chimneys and it is available in two sizes. The Chimney Pass-Through No. 1 is designed for round chimneys of diameter 200–265 mm, and the Chimney Pass-Through No. 2 is designed for chimneys of diameter 280–380 mm. A rubber gasket and a fastener are provided for attachment to the plastic Chimney Pass-Through plate. The Chimney Underlay Seal comprising two plastic parts, a rubber seal and butyl tape, prevents the flow of water into the hole made in the underlay, thereby ensuring that it remains watertight. The product may be used on tiled and sheet metal roofs with the three-part VILPE® Flashing Set. This is not required for felt roofs.