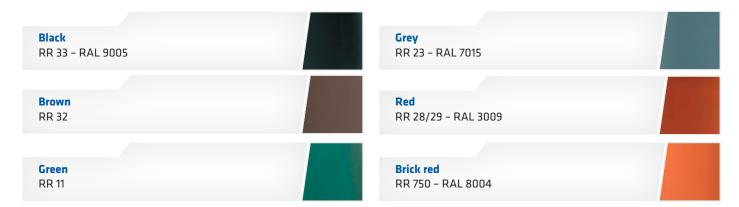

#### Standard colours

## **Product codes**

| PRODUCT                          | COLOUR    | PRODUCT CODE |
|----------------------------------|-----------|--------------|
| CHIMNEY PASS-THROUGH NO. 1 ROUND | Black     | 741022       |
|                                  | Brown     | 741024       |
|                                  | Green     | 741026       |
|                                  | Grey      | 741027       |
|                                  | Red       | 741028       |
|                                  | Brick red | 741029       |
| CHIMNEY PASS-THROUGH NO. 2 ROUND | Black     | 741032       |
|                                  | Brown     | 741034       |
|                                  | Green     | 741036       |
|                                  | Grey      | 741037       |
|                                  | Red       | 741038       |
|                                  | Brick red | 741039       |
| CHIMNEY UNDERLAY SEAL NO. 1      | Black     | 73206        |
| CHIMNEY UNDERLAY SEAL NO. 2      | Black     | 73208        |
| FLASHING SET                     | Black     | 741012       |
|                                  | Brown     | 741014       |
|                                  | Grey      | 741017       |
|                                  | Red       | 741018       |
|                                  | Brick red | 741019       |
| FIXING BATTENS FOR FLASHING SET  |           | 741020       |
| FLASHING SET EXTENSION           | Black     | 741042       |
|                                  | Brown     | 741044       |
|                                  | Grey      | 741047       |
|                                  | Red       | 741048       |
|                                  | Brick red | 741049       |