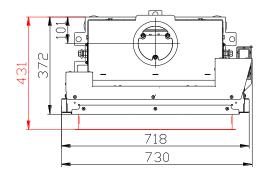

## Technical data:

| Nominal heat output                         | kW                 | 5                 |
|---------------------------------------------|--------------------|-------------------|
| Efficiency                                  | %                  | 84                |
| Volume flow of combustion products          | g/s                | 4,3               |
| Flue-gas temperature                        | °C                 | 206               |
| Min. feed pressure at nominal heat output   | Pa                 | 12                |
| Fuel                                        |                    | wood (beech logs) |
| Fuel consumption per hour                   | kg/h               | 1,53              |
| CO emission in burnt gas (in relation to 13 | % O2) %            | 0,0946            |
| Dust in flue-gas (in relation to 13% O2)    | mg/Nm <sup>3</sup> | 17                |
| Smoke flue diameter                         | mm                 | 150               |
| Weight                                      | kg                 | 159               |