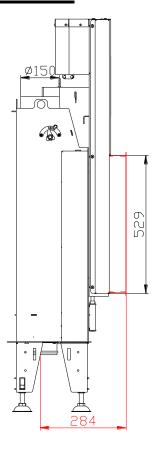

## Technical data:

| Nominal heat output                         | kW                 | 5                 |
|---------------------------------------------|--------------------|-------------------|
| Efficiency                                  | %                  | 84                |
| Volume flow of combustion products          | g/s                | 4,3               |
| Flue-gas temperature                        | °C                 | 206               |
| Min. feed pressure at nominal heat output   | Pa                 | 12                |
| Fuel                                        |                    | wood (beech logs) |
| Fuel consumption per hour                   | kg/h               | 1,53              |
| CO emission in burnt gas (in relation to 13 | % O2) %            | 0,0946            |
| Dust in flue-gas (in relation to 13% O2)    | mg/Nm <sup>3</sup> | 17                |
| Smoke flue diameter                         | mm                 | 150               |
| Weight                                      | kg                 | 159               |