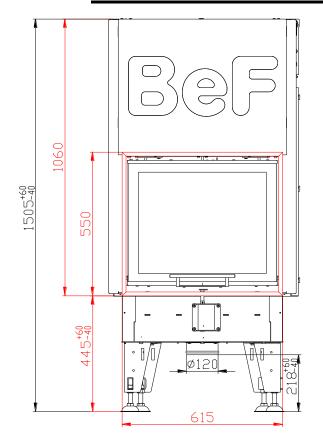

## Technical data:

| Nominal heat output                         | kW                 | 5                 |
|---------------------------------------------|--------------------|-------------------|
| Efficiency                                  | %                  | 84                |
| Volume flow of combustion products          | g/s                | 4,3               |
| Flue-gas temperature                        | °C                 | 206               |
| Min. feed pressure at nominal heat output   | Pa                 | 12                |
| Fuel                                        |                    | wood (beech logs) |
| Fuel consumption per hour                   | kg/h               | 1,53              |
| CO emission in burnt gas (in relation to 13 | % O2) %            | 0,0946            |
| Dust in flue-gas (in relation to 13% O2)    | mg/Nm <sup>3</sup> | 17                |
| Smoke flue diameter                         | mm                 | 150               |
| Weight                                      | kg                 | 159               |