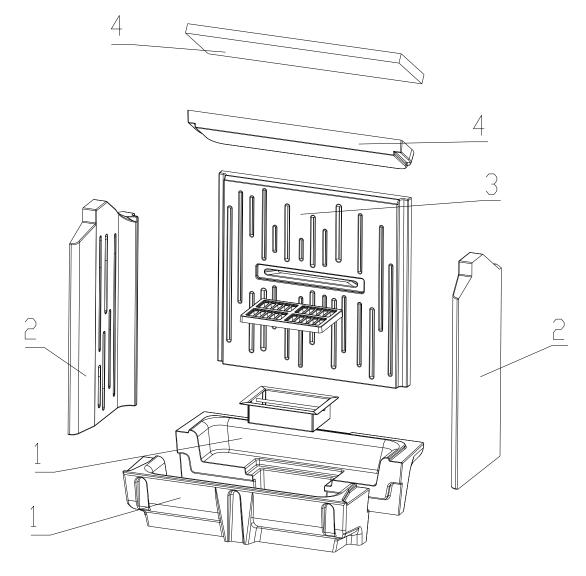

## **Set of carcon firebox:**

- 1. BOTTOM
- 2. SIDE PIECE
- 3. BACK
- 4. **DEFLECTOR**

For details see Installation and Service Instructions.