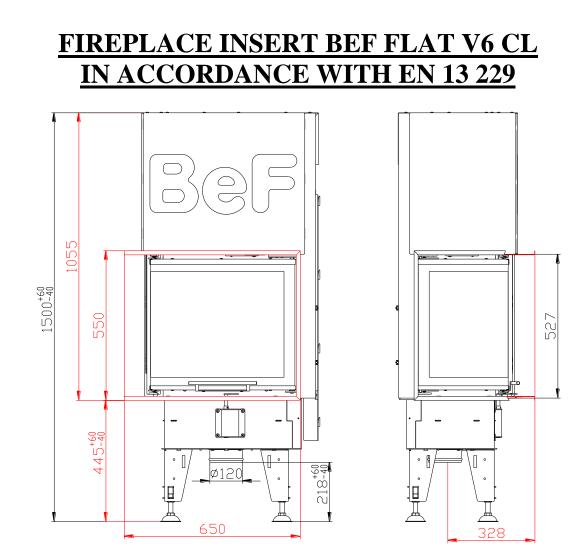

## FIREPLACE INSERT BEF FLAT V6 CL IN ACCORDANCE WITH EN 13 229

## **Technical data:**

| Nominal heat output                         | kW                 | 5                 |
|---------------------------------------------|--------------------|-------------------|
| Efficiency                                  | %                  | 84                |
| Volume flow of combustion products          | g/s                | 4,3               |
| Flue-gas temperature                        | °C                 | 206               |
| Min. feed pressure at nominal heat output   | Pa                 | 12                |
| Fuel                                        |                    | wood (beech logs) |
| Fuel consumption per hour                   | kg/h               | 1,53              |
| CO emission in burnt gas (in relation to 13 | % O2) %            | 0,0946            |
| Dust in flue-gas (in relation to 13% O2)    | mg/Nm <sup>3</sup> | 17                |
| Smoke flue diameter                         | mm                 | 150               |
| Weight                                      | kg                 |                   |