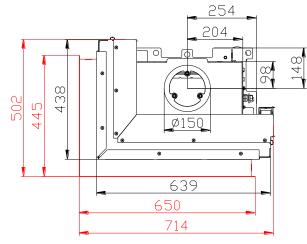

## **Technical data:**

| Nominal heat output                         | kW                 | 5                 |
|---------------------------------------------|--------------------|-------------------|
| Efficiency                                  | %                  | 84                |
| Volume flow of combustion products          | g/s                | 4,3               |
| Flue-gas temperature                        | °C                 | 206               |
| Min. feed pressure at nominal heat output   | Pa                 | 12                |
| Fuel                                        |                    | wood (beech logs) |
| Fuel consumption per hour                   | kg/h               | 1,53              |
| CO emission in burnt gas (in relation to 13 | % O2) %            | 0,0946            |
| Dust in flue-gas (in relation to 13% O2)    | mg/Nm <sup>3</sup> | 17                |
| Smoke flue diameter                         | mm                 | 150               |
| Weight                                      | kg                 |                   |