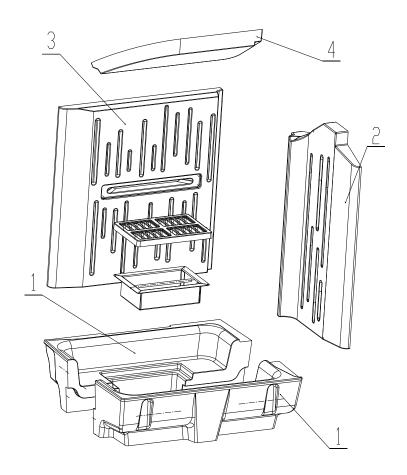

## Set of carcon firebox:

1. BOTTOM

- 2. SIDE PIECE
- 3. BACK
- 4. **DEFLECTOR**

For details see Installation and Service Instructions.