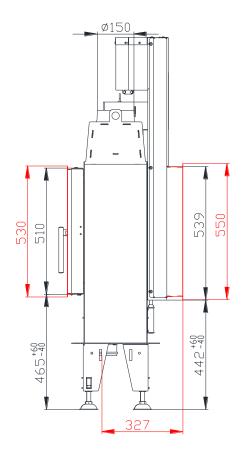

## Technical data:

| Nominal heat output                         | kW                 | 5                 |
|---------------------------------------------|--------------------|-------------------|
| Efficiency                                  | %                  | 84                |
| Volume flow of combustion products          | g/s                | 4,3               |
| Flue-gas temperature                        | °C                 | 206               |
| Min. feed pressure at nominal heat output   | Pa                 | 12                |
| Fuel                                        |                    | wood (beech logs) |
| Fuel consumption per hour                   | kg/h               | 1,53              |
| CO emission in burnt gas (in relation to 13 | 3% O2) %           | 0,0946            |
| Dust in flue-gas (in relation to 13% O2)    | mg/Nm <sup>3</sup> | 17                |
| Smoke flue diameter                         | mm                 | 150               |
| Weight                                      | kg                 |                   |