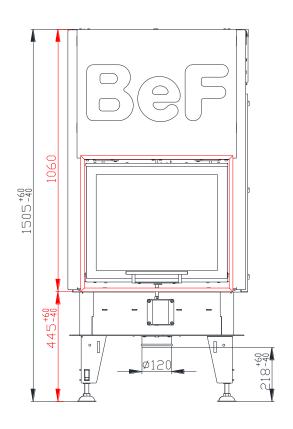

## Technical data:

| Nominal heat output                         | kW                 | 5                 |
|---------------------------------------------|--------------------|-------------------|
| Efficiency                                  | %                  | 84                |
| Volume flow of combustion products          | g/s                | 4,3               |
| Flue-gas temperature                        | °C                 | 206               |
| Min. feed pressure at nominal heat output   | Pa                 | 12                |
| Fuel                                        |                    | wood (beech logs) |
| Fuel consumption per hour                   | kg/h               | 1,53              |
| CO emission in burnt gas (in relation to 13 | 3% O2) %           | 0,0946            |
| Dust in flue-gas (in relation to 13% O2)    | mg/Nm <sup>3</sup> | 17                |
| Smoke flue diameter                         | mm                 | 150               |
| Weight                                      | kg                 |                   |