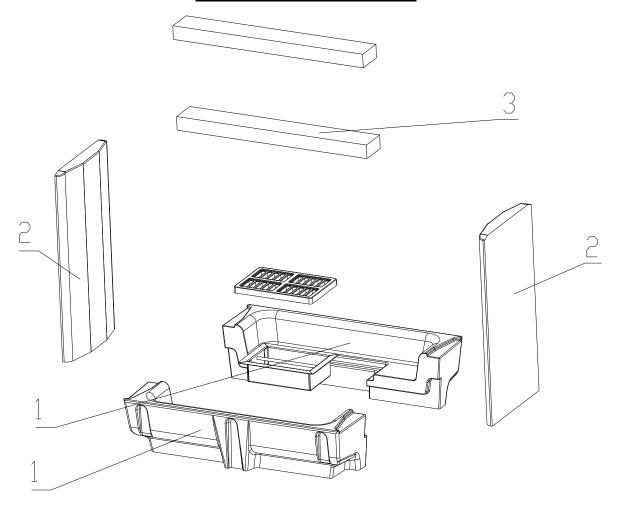

## **Set of carcon firebox:**

- 1. BOTTOM
- 2. SIDE PIECE
- 3. DEFLECTOR

For details see Installation and Service Instructions.