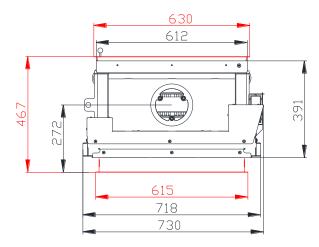

## Technical data:

| Nominal heat output                         | kW                 | 5                 |
|---------------------------------------------|--------------------|-------------------|
| Efficiency                                  | %                  | 84                |
| Volume flow of combustion products          | g/s                | 4,3               |
| Flue-gas temperature                        | °C                 | 206               |
| Min. feed pressure at nominal heat output   | Pa                 | 12                |
| Fuel                                        |                    | wood (beech logs) |
| Fuel consumption per hour                   | kg/h               | 1,53              |
| CO emission in burnt gas (in relation to 13 | 3% O2) %           | 0,0946            |
| Dust in flue-gas (in relation to 13% O2)    | mg/Nm <sup>3</sup> | 17                |
| Smoke flue diameter                         | mm                 | 150               |
| Weight                                      | kg                 |                   |